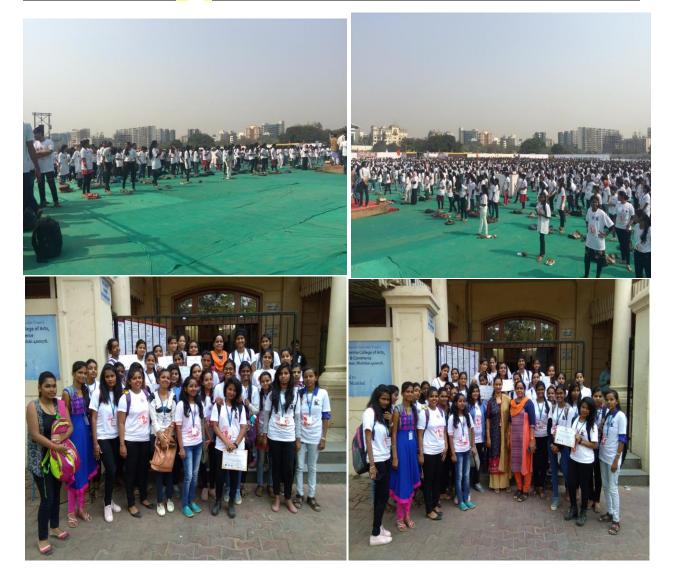

## WOMEN SELF DEFENCE TRAINING PROGRAMME REPORT

In collaboration with Vidyarthi Nidhi & ABVP, Chandrabhan Sharma College successfully hosted an extensive **Women's Self Defence Training Programme** in conjunction with Mumbai University on Tuesday, March 6th, 2018. The program showcased an impressive demonstration by approximately 15,000 trained girls and spanned a duration of five hours. Renowned Bollywood actress Raveena Tandon also graced the event, providing motivation and emphasizing the importance of women's safety and acquiring self-defence skills.

The program attracted participation from over 8,000 girls representing various colleges across Mumbai, and we are delighted to share that 31 students from our college actively took part in this remarkable event.