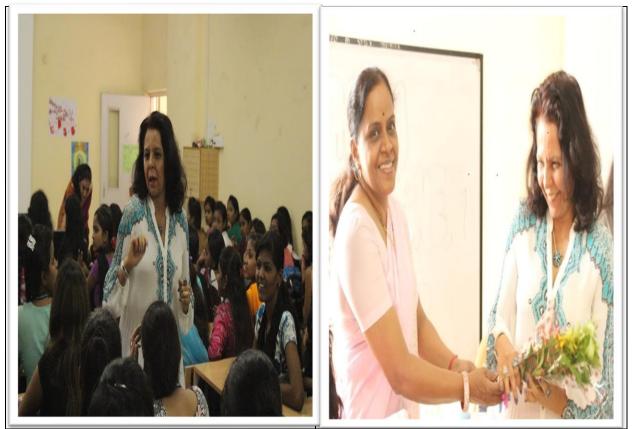

#### Event: "PRIVACY AND SPACE FOR GIRLS

**DESCRIPTION**: An expert guidance session has been organized by WDC committee on "**Privacy and space for girls**" The session was led by Mrs. Asha Gala, an esteemed expert in the field.

**DESCRIPTION**: An expert guidance session has been organized by WDC committee on "**Privacy and space for girls**" The session was led by Mrs. Asha Gala, an esteemed expert in the field.

SBharati'

Mrs. Bharti Sridhara WDC Convenor