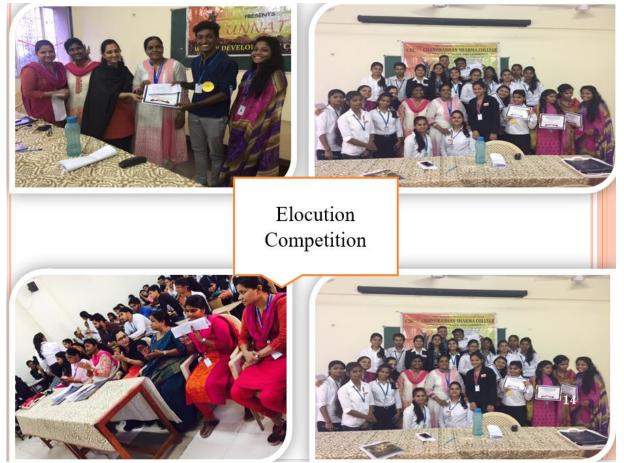

### <u>"DETECTION AND PREVENTION OF SEXUAL HARASSMENT AT</u> <u>WORKPLACE WITH THE USE OF TECHNOLOGY"</u> REPORT

"On Thursday, January 18, 2018, the Women Development Cell of Chandrabhan Sharma College organized a thought-provoking lecture on the topic of "<u>Detection And Prevention Of Sexual</u> <u>Harassment At Workplace With The Use Of Technology</u>" in Room No. 305 at 10:00 am. The distinguished guest speaker for the event was Ms. Kamyani Mahabal, who delivered a comprehensive talk on the subject matter. The program commenced with a warm introduction of Ms. Mahabal, followed by a felicitation ceremony where Convenor Ms. Bharati Sridhara honoured the guest.

A total of 57 girls actively participated in this engaging session, demonstrating their enthusiasm and interest. The event was executed seamlessly, adhering to the planned schedule. The program reached its conclusion with a vote of thanks expressed by the student president of the Women Development Cell."