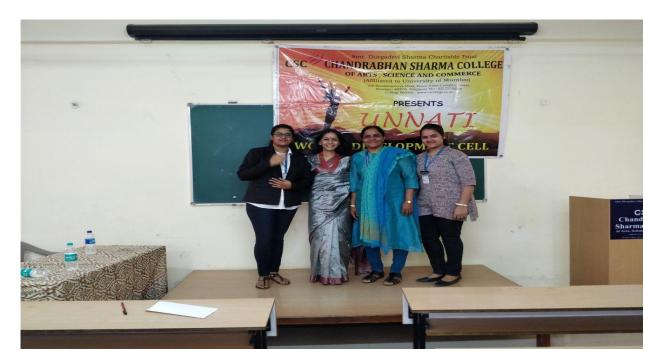

# INTERNATIONAL WOMEN'S DAY CELEBRATION REPORT

On Thursday, March 8th, 2018, the Women Development Cell of Chandrabhan Sharma College joyously celebrated **International Women's Day** in Room No. 502 at 11 am. The event was graced by the esteemed presence of Ms. Minoo Mantri, the Chairperson of UNNATI, who served as the distinguished guest of honor. The program commenced with a warm introduction of Ms. Minoo Mantri, followed by a felicitation ceremony honoring her contributions.

A total of 250 enthusiastic young minds actively participated in the event and were greatly motivated by the insightful words shared by Ms. Minoo Mantri. The program reached its conclusion with a vote of thanks delivered by Ms. Bharati Sridhara, the Convenor of the Women Development Cell.