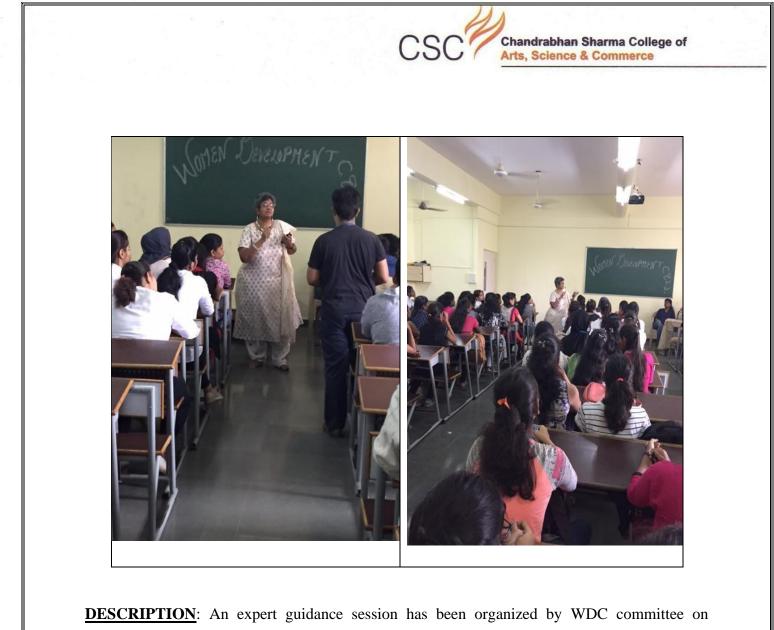

#### Event: "PRIVACY AND SPACE FOR GIRLS

**DESCRIPTION**: An expert guidance session has been organized by WDC committee on "**Privacy and space for girls**" The session was led by Mrs. Asha Gala, an esteemed expert in the field.

**DESCRIPTION**: An expert guidance session has been organized by WDC committee on "**Privacy and space for girls**" The session was led by Mrs. Asha Gala, an esteemed expert in the field.

SBharati'

Mrs. Bharti Sridhara WDC Convenor