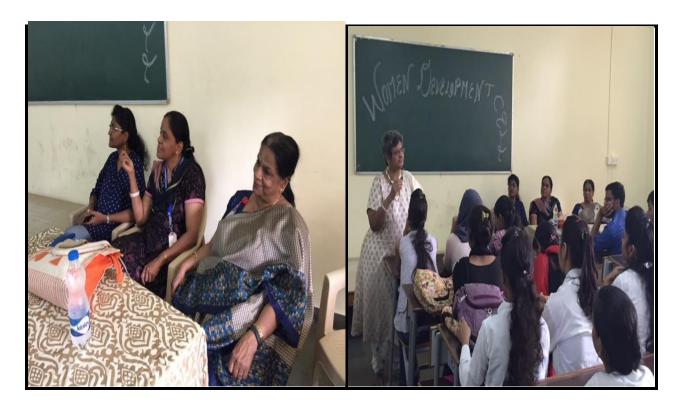

#### Event: "PRIVACY AND SPACE FOR GIRLS

**DESCRIPTION**: An expert guidance session has been organized by WDC committee on "**Privacy and space for girls**" The session was led by Mrs. Asha Gala, an esteemed expert in the field.

**DESCRIPTION**: An expert guidance session has been organized by WDC committee on "**Privacy and space for girls**" The session was led by Mrs. Asha Gala, an esteemed expert in the field.

SBharati'

Mrs. Bharti Sridhara WDC Convenor